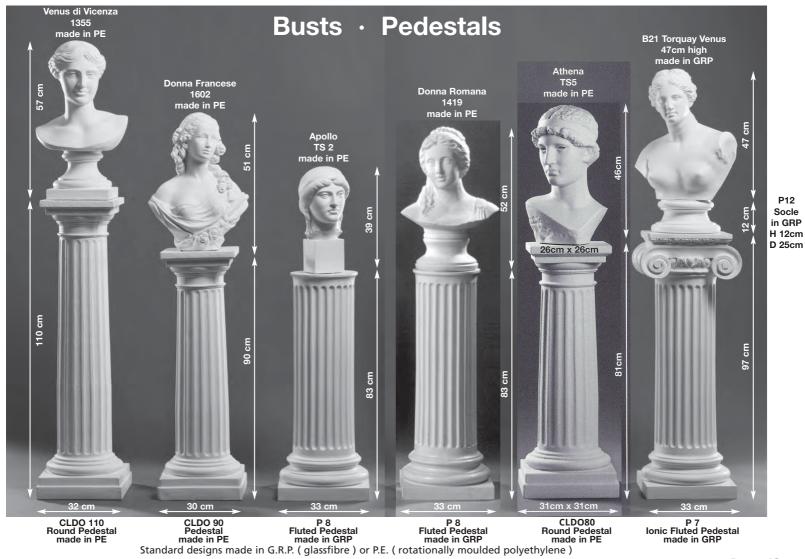

## Statues • Busts • Pedestals

Standard designs made in G.R.P. (glassfibre) or P.E. (rotationally moulded polyethylene)

Page 12 Peter Evans Studios Ltd, 12-14 Tavistock Street, Dunstable, Bedfordshire, England. LU6 1NE. Telephone: 01582 725730

Peter Evans Studios Ltd, 12-14 Tavistock Street, Dunstable, Bedfordshire, England. LU6 1NE. Telephone: 01582 725730 Page 13

Page 14 Peter Evans Studios Ltd, 12-14 Tavistock Street, Dunstable, Bedfordshire, England. LU6 1NE. Telephone: 01582 725730