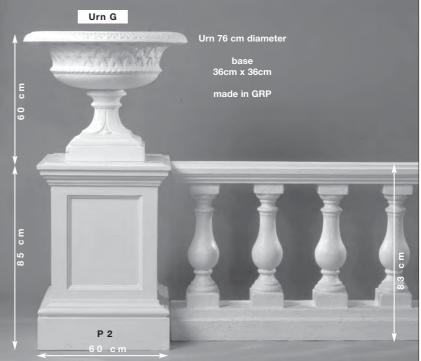

## Lion • Balustrades • Urn • Pedestals

## **Balustrade Sizes**

PES 12 360cm Length PES 11 330cm Length PES 10 300cm Length PES 9 270cm Length PES 8 240cm Length

PES 7 210cm Length PES 6 180cm Length PES 5 150cm Length PES 4 120cm Length PES 3 90cm Length PES 2 60cm Length GRP, top and bottom rails

Product number equals number of balusters

balusters rotationaly moulded, plywood base, depth 26 cm

Standard designs made in G.R.P. (glassfibre) or P.E. (rotationally moulded polyethylene)

Peter Evans Studios Ltd, 12-14 Tavistock Street, Dunstable, Bedfordshire, England. LU6 1NE. Telephone: 01582 725730 Page 11