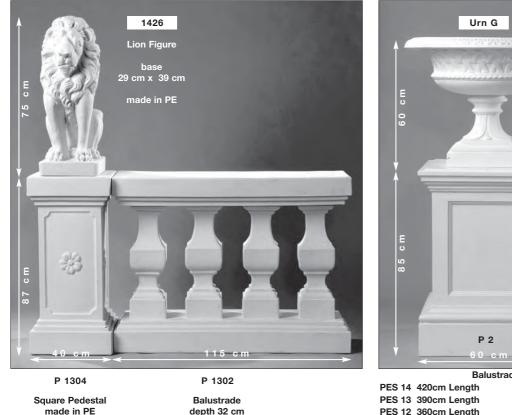

## Lion • Balustrades • Urn • Pedestals

## **HIRE SERVICES AVAILABLE**

made in PE

New photo and extra information on page 19

## **Balustrade Sizes**

PES 12 360cm Length PES 11 330cm Length PES 10 300cm Length PES 9 270cm Length PES 8 240cm Length

PES 7 210cm Length PES 6 180cm Length PES 5 150cm Length PES 4 120cm Length PES 3 90cm Length PES 2 60cm Length GRP, top and bottom rails

Product number equals number of balusters

balusters rotationaly moulded, plywood base, depth 26 cm

Standard designs made in G.R.P. (glassfibre) or P.E. (rotationally moulded polyethylene)

Peter Evans Studios Ltd, 12-14 Tavistock Street, Dunstable, Bedfordshire, England. LU6 1NE. Telephone: 01582 725730 Page 11