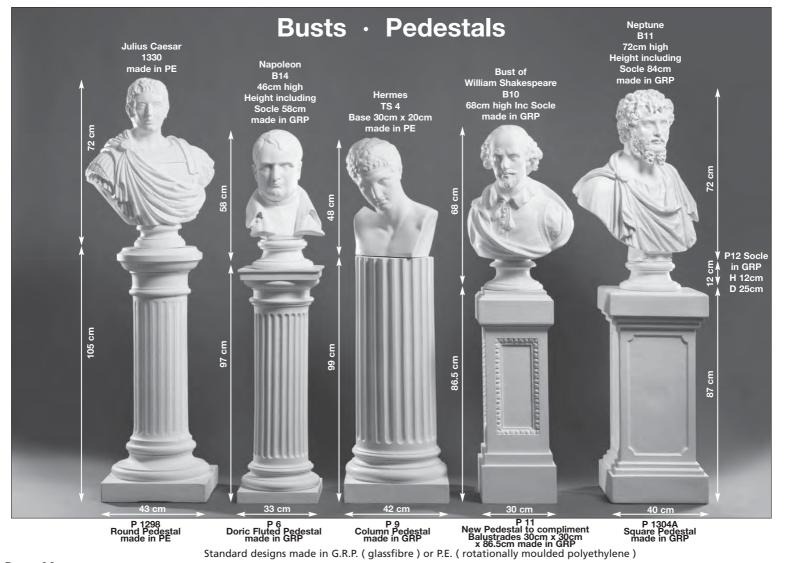

## Statues • Busts • Pedestals

Standard designs made in G.R.P. (glassfibre) or P.E. (rotationally moulded polyethylene)

Page 12 Peter Evans Studios Ltd, 12-14 Tavistock Street, Dunstable, Bedfordshire, England. LU6 1NE. Telephone: 01582 725730

Peter Evans Studios Ltd, 12-14 Tavistock Street, Dunstable, Bedfordshire, England. LU6 1NE. Telephone: 01582 725730 Page 13

Page 14 Peter Evans Studios Ltd, 12-14 Tavistock Street, Dunstable, Bedfordshire, England. LU6 1NE. Telephone: 01582 725730