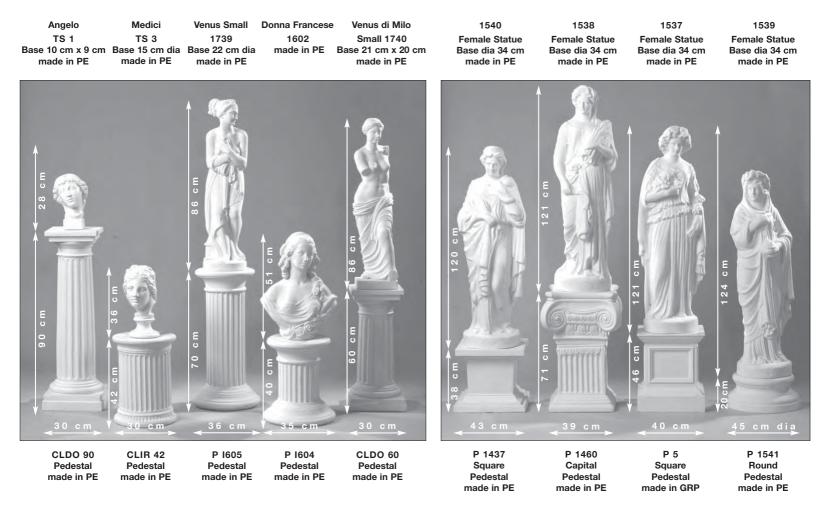

## Statues • Busts • Pedestals

Standard designs made in G.R.P. (glassfibre) or P.E. (rotationally moulded polyethylene)

Page 12 Peter Evans Studios Ltd, 12-14 Tavistock Street, Dunstable, Bedfordshire, England. LU6 1NE. Telephone: 01582 725730

Peter Evans Studios Ltd, 12-14 Tavistock Street, Dunstable, Bedfordshire, England. LU6 1NE. Telephone: 01582 725730 Page 13

Page 14 Peter Evans Studios Ltd, 12-14 Tavistock Street, Dunstable, Bedfordshire, England. LU6 1NE. Telephone: 01582 725730